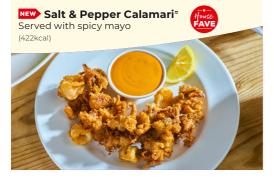

# arters & SHAR

#### **Crispy Chicken Goujons** Served with smoky BBQ sauce (429kcal)

#### Loaded Potato Dippers

With cheese & bacon. Served with reduced-fat soured cream (428kcal)



#### **Garlic & Herb Mushrooms**

Served with smoky BBQ sauce (442kcal)

### Classic Prawn Cocktail\*\*

Served with malted bread (369kcal)

#### Tomato Soup 🛛

Served with garlic & herb croutons (226kcal)

Garlic Bread 🛛 (350kcal) ♦ Add cheese ♥ (+196kcal)

#### **Sharing Platter**

Crispy chicken goujons, garlic & herb mushrooms, beer-battered onion rings<sup>§</sup>, cheesy potato dippers and garlic bread. Served with spicy mayo, reduced-fat soured cream & smoky BBQ sauce (1,442kcal serves 2,721kcal per serve)



**Crispy Chicken Wings** Smothered in BBQ sauce (387kcal)

#### Loaded Nachos Ø

With nacho cheese sauce, red chillies, tomato salsa & reduced-fat soured cream (471kcal) Add chipotle beef chilli (+129kcal)



## ub CLASSICS

**Classic Beef Lasagne** Served with a mixed salad