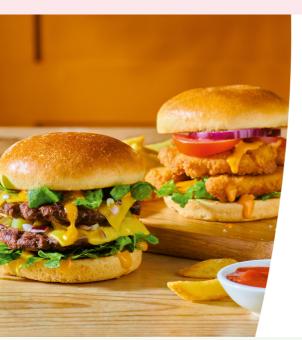

#### **Big Stack Burger**

Two 1/4lb\* steak burgers, Cheddar, lettuce, gherkin, red onion & burger sauce (1,332kcal)

A 1/4lb\* steak burger with tomato, lettuce, gherkin, red onion & burger sauce (1,058kcal)

#### Spicy Chicken Burger

A stack of crunchy chicken goujons with spicy mayo (1,125kcal)

Swap to grilled chicken breast (910kcal)