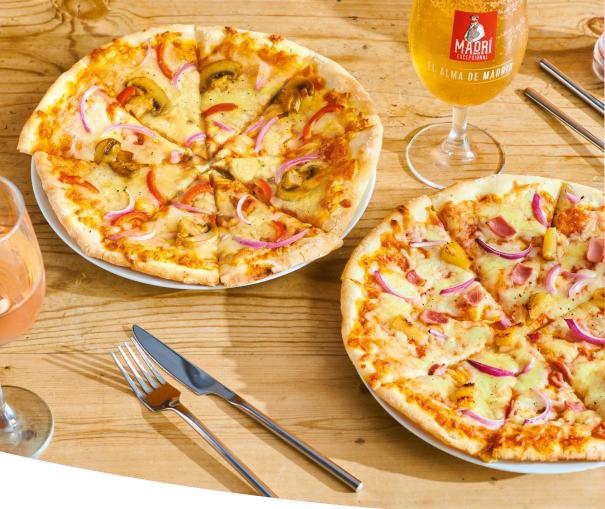

### **NEW** 12" Margherita base with your choice of 3 toppings (878kcal)

Pepperoni (+130kcal) Ham<sup>1</sup> (+40kcal) Mushroom **V** (+23kcal) Chicken (+77kcal) Red Onion **V** (+8kcal) Red Pepper **①** (+6kcal) Tomato **①** (+12kcal) Fresh Red Chilli **①** (+1kcal) Pineapple **①** (+22kcal)