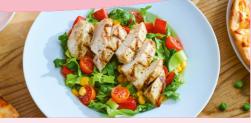

#### Beef & Ale Pie<sup>5</sup>

(+312kcal)

Served with mash (1,007kcal) or skin-on chips (1,094kcal), peas & gravy

A mix of cos lettuce, cherry tomatoes, red peppers, cucumber, sweetcorn & garlic & herb croutons (139kca