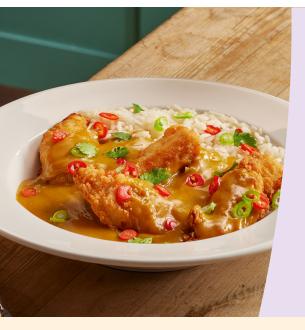

#### Chicken Katsu Curry

Chicken goujons topped with our signature curry sauce, served with white rice (635kcal)

Chicken Tikka Curry Served with white rice, a poppadom & mango chutney (610kcal) Add naan bread ♥ (+191kcal)