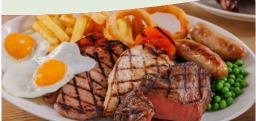

#### **Mixed Grill**

4oz\* rump steak, two pork sausages, half a chicken breast, half a gammon steak. Served with beer-battered onion rings<sup>§</sup>, grilled tomato, two fried eggs, peas & skin-on chips (1,564kcal)