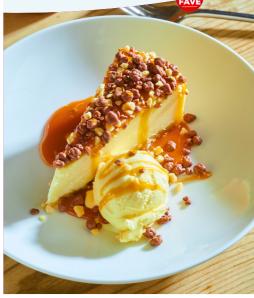

Vegan option available, just ask 💙 (460kcal)

Fruit Salad V (106kcal)

**NEW** Cheesecake with **Cadbury® Crunchie Ø** Baked New York style cheesecake, topped with Cadbury® Crunchie pieces & caramel sauce. Served with vanilla ice cream (737kcal)