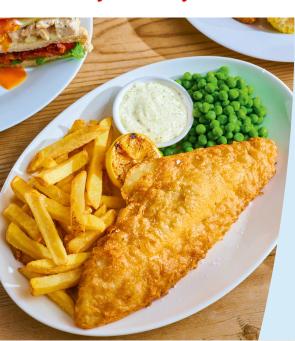

#### Beer-Battered Haddock & Chips<sup>§\*\*</sup> ∅

Battered in house and served with tartare sauce and your choice of peas (1,217kcal) or mushy peas (1,255kcal)

Add white bread & butter 🛛 (+258kcal)

#### Fish & Chips\*\* 🥝

Served with tartare sauce & your choice of peas (912kcal) or mushy peas (950kcal)